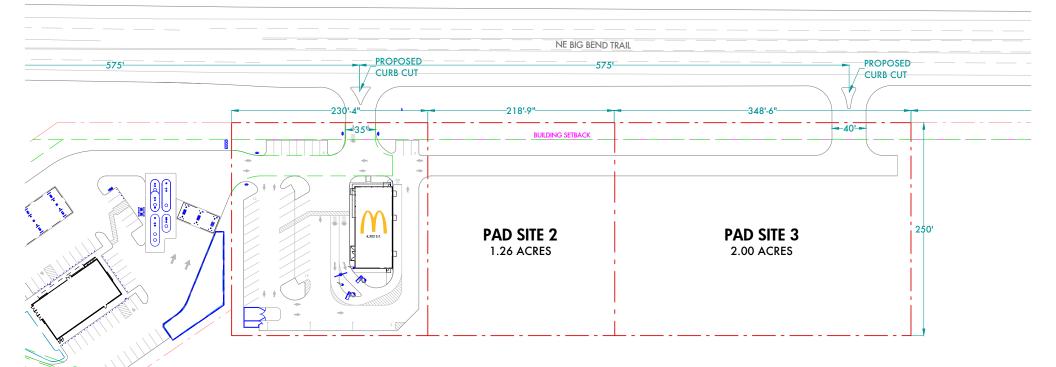

| SITE SPECIFICATIONS      |             |
|--------------------------|-------------|
| QUICK SERVICE RESTAURANT |             |
| TOTAL LAND SIZE:         | ~57,581 S.F |
| TOTAL BUILDING AREA:     | 4,303 S.F.  |
| TOTAL PARKING REQUIRED:  | 43 SPACES   |
| TOTAL PARKING PROVIDED:  | 45 SPACES   |